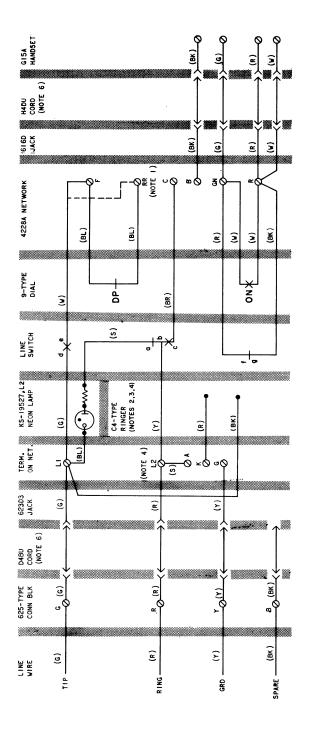

H4DU HANDSET CORD AND D4BU MOUNTING CORD MUST BE ORDERED SEPARATELY.

. 9

(2) de MAKES(3) db BREAKS(4) gf BREAKS

- . N
- TO SILENCE RINGER PERMANENTLY FOR ALL CLASSES OF SERVICE REFER TO SECTION 501-250-303. SE WIRED FOR INDIVIDUAL OR BRIDGED RINGING. FOR OTHER CLASSES OF SERVICE REFER TO SECTION r.
- CONNECTIONS FOR C4B RINGER SHOWN. IF C4A RINGER IS USED, WIRE AS FOLLOWS: 502-501-115. 4.
  - 10 LI (BK)

  - 10 ¥ (s)
- (S-R) TO A

DIAL PULSE CONTACT DIAL OFF-NORMAL CONTACT

ЧS

- T0 L2 3
- REMOVE (S) STRAP FROM A TO L2 OF NETWORK.

Fig. 2—\$500YM Telephone Set, Connections

Page 3 **3 Pages**