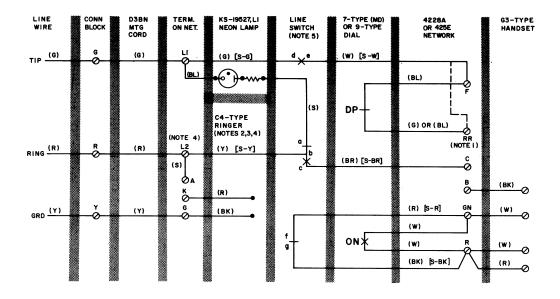

### NOTICE

Not for use or disclosure outside the Bell System except under written agreement

NOTES:

- 1. FOR MANUAL SERVICE REPLACE DIAL WITH APPARATUS
- BLANK, MOVE (W) [S-W] FROM "F" TO "RR" TERMINAL.
- 2. TO SILENCE RINGER PERMANENTLY FOR ALL CLASSES
- OF SERVICE REFER TO SECTION 501-250-303.
- 3. SET WIRED FOR RING PARTY SERVICE. FOR TIP PARTY SERVICE REVERSE (R) AND (G) MOUNTING CORD LEADS AT CONNECTING BLOCK. FOR INDIVIDUAL OR BRIDGED PARTY SERVICE CONNECT (Y) MOUNTING CORD LEAD TO G TERMINAL AT CONNECTING BLOCK.
- 4. CONNECTIONS FOR C4B RINGER SHOWN. IF C4A RINGER IS USED, WIRE AS FOLLOWS:
  - (BK) TO G
  - (S) ТОК
  - (S-R) TO A
  - (R) TO L2

REMOVE (S) STRAP FROM A TO L2 OF NETWORK.

#### (2) de MAKES

5. LINE SWITCH SEQUENCE, HANDSET REMOVED.

- bc MAKES
  de MAKES
  de BREAKS
- (4) gf BREAKS
- ( ) CURRENT COLOR CODE [ ] MD COLOR CODE
- I J NO COLOR CODE
- DP DIAL PULSE CONTACT
- ON DIAL OFF-NORMAL CONTACT

Fig. 1-\$500W/Y (MD) Telephone Set, Connections\$

NOTES:

I. FOR MANUAL SERVICE REPLACE DIAL WITH APPARATUS BLANK. MOVE (W) FROM "F" TO "RR" TERMINAL.

5. LINE SWITCH SEQUENCE, HANDSET REMOVED.

(I) bc MAKES